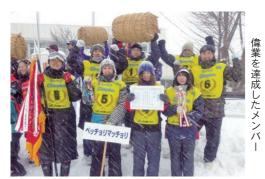

## 雪合戦大会で4連覇達成!

ほっとゆだ2014北日本雪合戦大会は1月 25日、西和賀町で開催され、男女混合の部 に出場した本市のチーム「ベッチョリマッ チョリ」(菊池知将監督)が優勝し、4連覇 しました。同部門での4連覇は大会で初 めての快挙です。ルールは7人1チーム で、雪玉をぶつけながら旗を奪い合うもの。 「ベッチョリマッチョリ」は市内の20~30代 の若手で構成され息もぴったり。チームは 5連覇を目指し来年も出場する予定です。