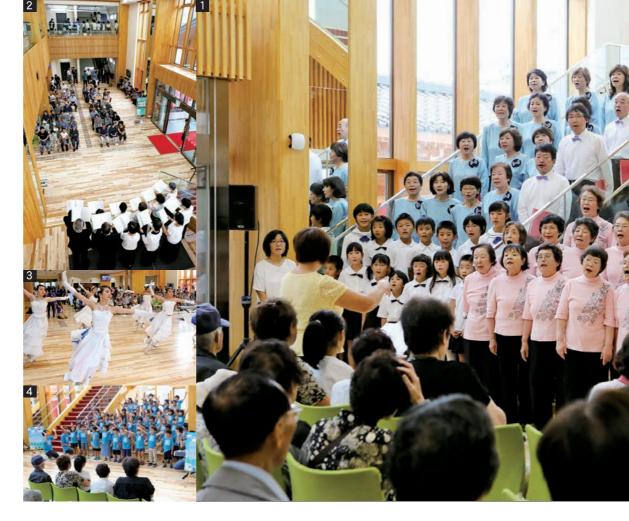

## な市舎の完成記念ミニ芸術祭と肉賢会を開催 E

東日本大震災で全壊し、中心市街地再開発プロジェクトの核として再建を 進めてきた市役所本庁舎が9月3日に開庁し、4日から供用を開始しました。 開庁前に開催された完成記念ミニ芸術祭や内覧会などの模様をお伝えします。

を披露。 出演し、 11  $\mathcal{S}$ 国トップクラスの実力を持 記念ミニ芸術祭を開催。 **施設との複合庁舎とするこ** ഗ 民が心を一つにしました。 た、 会場を盛り上げました。 「ふるさと」 本庁舎は、 あと2階渡り廊下 皆さんの意見などを踏ま 参照)が演舞を披露し、 全国的にも珍し 市内の合唱グル 遠野一輪車クラブ(P とぴあ南側に新築。 最後は会場全体で 美しい を合唱し、 有識者や市 ハ ーモニー い商業 -で接続 ープが ま 民 巿 全 Ŀ

前の庁舎より使い勝手がよくなっているの で、人が集いやすい庁舎になったと思います。 これからも、いろいろなイベントを企画して、 にぎやかな庁舎にしてほしいです。

本庁舎に入ってみて、とても広々としている ことにまず驚きました。まちなか図書ルーム は、自習スペースがあるので便利。試験勉強や 受験勉強の時に利用したいと思います。

1・2\_市内の合唱隊がイベントステージで 合唱を披露。ホールに歌声が響き渡りました 3\_ 遠野一輪車クラブによる全国トップレベ ルの演舞 4 遠野町の年長児がわらすっこ の歌を元気に歌い会場は笑顔に包まれました