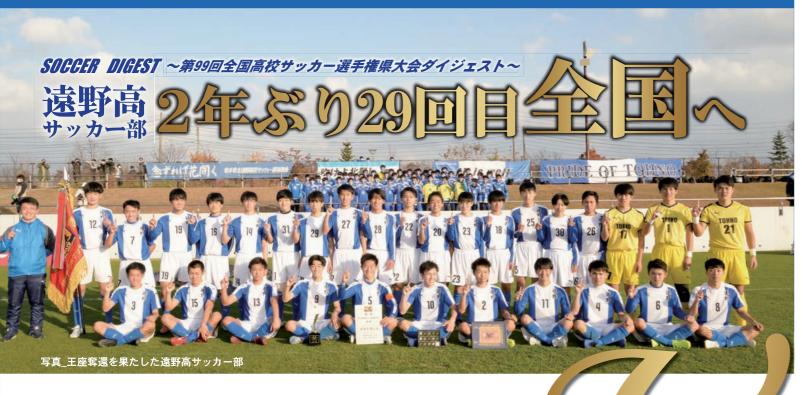

戦は11月8日、 局を破り んスタジアムで開かれ、 野は、 ッカ 戦 前回 を果た で攻防が繰り広げられ 手権大会岩手県予選決勝99回全国高校サッカー選 両校の持ち味、 大会王者・専大北上と スピー した 部が1対0で専大北ト 2年ぶり29回目の優 盛岡市の -があるF パスサ 遠野高 () わぎ W

Ê

もる。

相手が先にボ

ルに触れる

を決め喜び

野イレブン、

競

遠野伝統の堅守速攻で

王座 山器

が 駿 点 ウンターだっ だ。 で勝ち上がっ () ナインは最後まで足を 目指す専大北上の猛攻に、 進一退の攻防が続い 決勝点をゴ ~ 今 は 介 を許さなか · 点 リ わすが十数秒、 右足で一閃。 (3年)は「弱 強みだ」と分 ドで迎えた後半 た た専大北上を破る った。 ル右隅へ押し込ん みだっ 今大会無失点 析す た。 鮮やかな力 D 正めず 連覇を た守 る。 人 。守 鈴 戦 昨 備 木 遠野 ŧ 得

まっ U, リズムを作って持ち味を出し 部29回目の挑戦が幕を明ける。 と力を込める。 代表の強豪・神戸 奪還を果たした。 全国大会は12月 た。 遠野の初戦は同 まずは初戦突破を目 主将・高橋は「守備から 遠野高サッ 「弘陵学園 31 日 E 兵 に 「 指 す」 庫県 に決 力 開 幕

う形で、 走

敵陣深く

 $\overline{}$ 

と駆け上が

自慢のスピ

ドを生かして

激