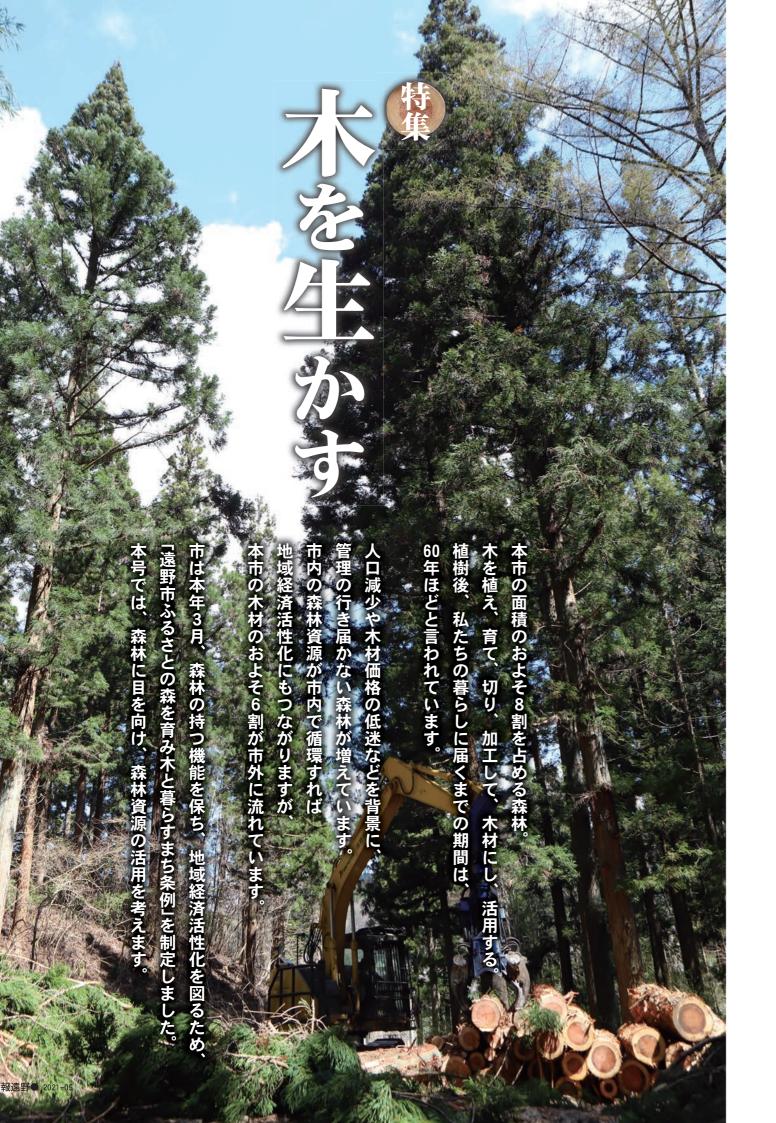

#### No.02 (協)ノッチ・アート遠野

**理事長 立花功 従業員数**/13人(男性8人、女性5人) **所在地**/青笹町中沢8-1-6 問い合わせ/☎62-1070

木材で▶建具▶家具▶建築用造作材加工▶看板▶木工品──な どの製作、取り付けを行う建具工場です。市民の皆さんの身近な ものでは、市内小中学校の教室の扉などを作っています。現在は、 こども本の森遠野の本棚作りを進めています。仕事の面白みは、 仕事を覚え下積みを重ねることで、流れ作業ではなく、いちから モノ作りができるようになることだと感じています。

従業員の約6割が20・30代の職場で す。デザイン企画室の若い女性従業員 は、職人と連携して製品のデザインを 考案。お客さまに提案し、発注いただ いた製品を職人が作り出すことで、そ れぞれの力を生かしています。 話/業務部長 佐々木孝博さん

各種統計 Statistics

市の人口(3月末現在) 男性:12,481人(-31) 女性:13,415人(-34) 合計:25,896人(-65) 高齢化率:40.3%(+0.1) 世帯数:10.716世帯(+20) ※()内は前月比